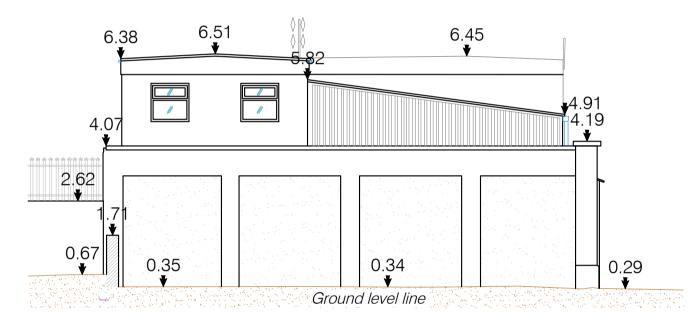

Elevation 01 - existing (north west)

Elevation 02 - existing (south west)

Elevation 03 - existing (south east)

Elevation 04 - existing (north east)

| Date       | Rev. No. | Issued by |
|------------|----------|-----------|
| 24-04-2019 | 1        | RB        |
|            |          |           |
|            |          |           |
|            |          |           |
|            |          |           |
|            |          |           |
|            |          |           |
|            |          |           |
|            |          |           |
|            |          |           |
|            |          |           |
|            |          |           |