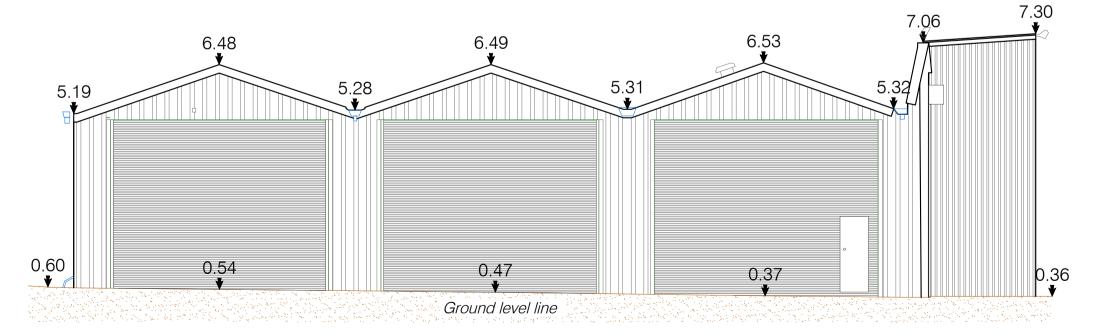

Elevation 01 - existing (north west)

Elevation 02 - existing (south west)

Elevation 03 - existing (south east)

Elevation 04 - existing (north east)

| Date       | Rev. No. | Issued by |
|------------|----------|-----------|
| 24-04-2019 | 1        | RB        |
|            |          |           |
|            |          |           |
|            |          |           |
|            |          |           |
|            |          |           |
|            |          |           |
|            |          |           |
|            |          |           |
|            |          |           |
|            |          |           |
|            |          |           |