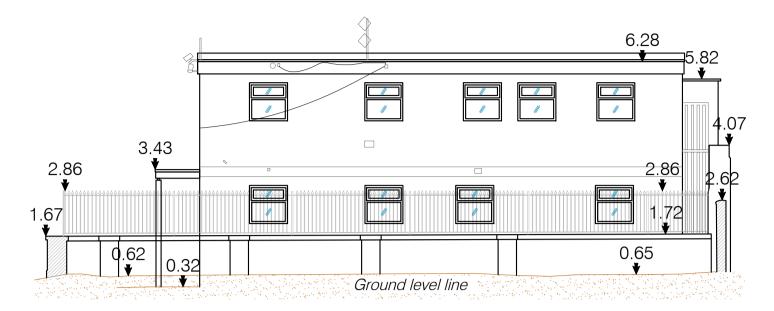

Elevation 01 - existing (north west)

Elevation 02 - existing (south west)

Elevation 03 - existing (south east)

Elevation 04 - existing (north east)

| Date       | Rev. No. | Issued by |
|------------|----------|-----------|
| 24-04-2019 | 1        | RB        |
|            |          |           |
|            |          |           |
|            |          |           |
|            |          |           |
|            |          |           |
|            |          |           |
|            |          |           |
|            |          |           |
|            |          |           |
|            |          |           |
|            |          |           |