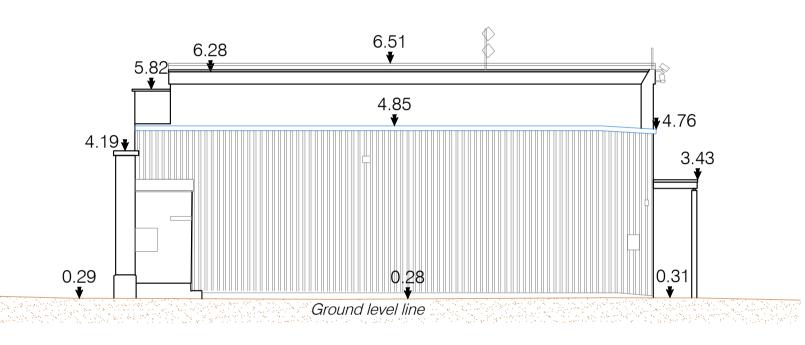

Elevation 01 - existing (north west)

Elevation 02 - existing (south west)

Elevation 03 - existing (south east)

Elevation 04 - existing (north east)

| Date       | Rev. No. | Issued by |
|------------|----------|-----------|
| 24-04-2019 | 1        | RB        |
|            |          |           |
|            |          |           |
|            |          |           |
|            |          |           |
|            |          |           |
|            |          |           |
|            |          |           |
|            |          |           |
|            |          |           |
|            |          |           |
|            |          |           |